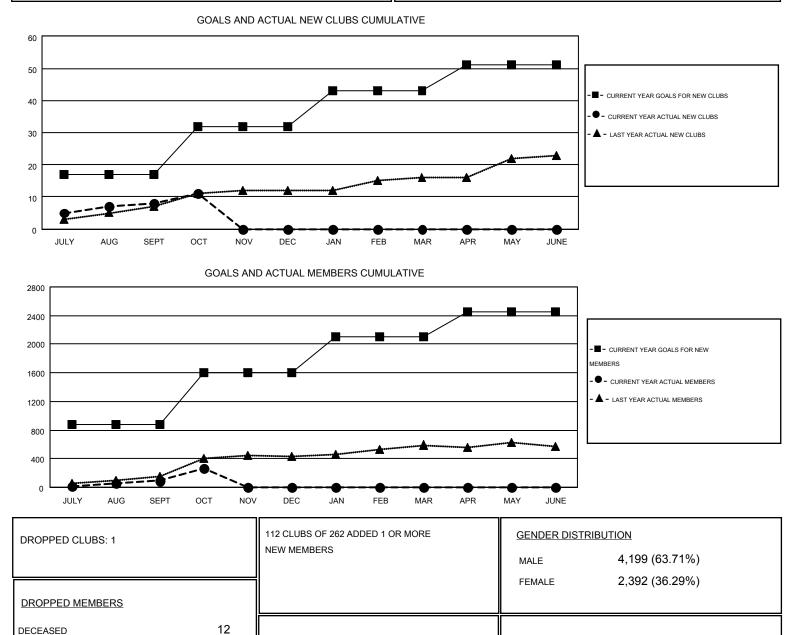

#### AMARPREET SEMBI GMT

| GMT | CA   | 6-Afi      |
|-----|------|------------|
| OWN | 0, ( | $0^{-1}$ m |

| Clubs                 |                  |           |                  | Members<br>RESULTS FOR 2014-2015 |               |                    |                                        |                    |                  |
|-----------------------|------------------|-----------|------------------|----------------------------------|---------------|--------------------|----------------------------------------|--------------------|------------------|
| RESULTS FOR 2014-2015 |                  |           |                  |                                  |               |                    |                                        |                    |                  |
| QUARTER               | NEW CLUB<br>GOAL | NEW CLUBS | DROPPED<br>CLUBS | NET<br>GAIN/LOSS                 | QUARTER       | NEW MEMBER<br>GOAL | CHARTER AND<br>NEW<br>MEMBERS<br>ADDED | DROPPED<br>MEMBERS | NET<br>GAIN/LOSS |
| JULY/AUG/SEPT         | 17               | 8         | 1                | 7                                | JULY/AUG/SEPT | 875                | 393                                    | 302                | 91               |
| OCT/NOV/DEC           | 15               | 3         | 0                | 3                                | OCT/NOV/DEC   | 726                | 288                                    | 118                | 170              |
| JAN/FEB/MAR           | 11               | 0         | 0                | 0                                | JAN/FEB/MAR   | 506                | 0                                      | 0                  | 0                |
| APR/MAY/JUNE          | 8                | 0         | 0                | 0                                | APR/MAY/JUNE  | 339                | 0                                      | 0                  | 0                |